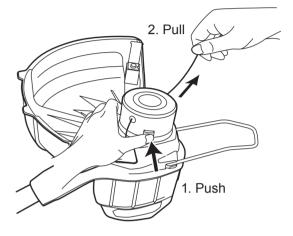

orks

#### **KNOW YOUR MACHINE**

Press

-0

Fix the shaft

# **INSTALLATION**

Attach the edge guide

**40V STRING TRIMMER** 

#### Quick Start Guide

Depending on the model purchased, packaging will contain different accessories and parts. Refer to the package for more details.

## greenworks



Europe www.greenworkstools.eu



USA www.greenworkstools.com



Canada www.greenworkstools.ca









### INSTALLATION

#### Attach the guard

2

5



3

6



#### **INSTALLATION**

#### Install the battery





#### Start/stop the machine



OPERATION





12

# OPERATION

Cutting tips



 $\bigcirc$ 



MAINTENANCE Install the cutting line



Insert the end of the cutting line into the hole.





9

13

Wind the cutting line clockwise.



Lock the cutting line in the slot when not use.











14