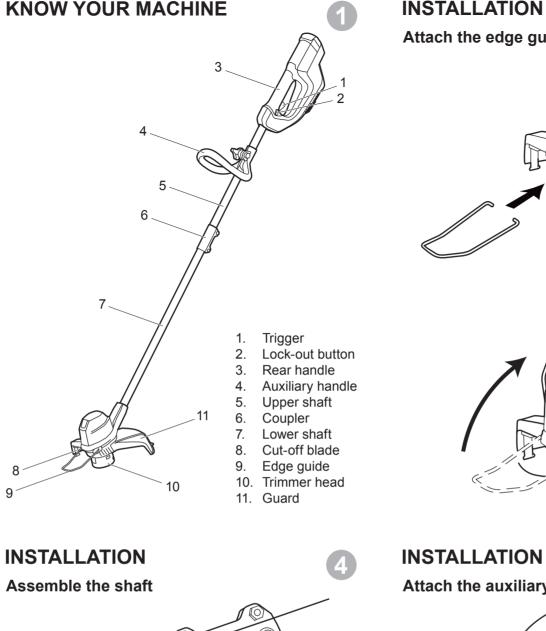

# greenworks

#### **KNOW YOUR MACHINE**

Press

-0

Fix the shaft

# **INSTALLATION**

Attach the edge guide

**40V STRING TRIMMER** 

#### Quick Start Guide

Depending on the model purchased, packaging will contain different accessories and parts. Refer to the package for more details.

## greenworks



Europe www.greenworkstools.eu



USA www.greenworkstools.com



Canada www.greenworkstools.ca









### INSTALLATION

#### Attach the guard

2

5



3

6



#### **INSTALLATION**

#### Install the battery





#### Start/stop the machine



OPERATION





12

# OPERATION

Cutting tips



 $\bigcirc$ 



MAINTENANCE Install the cutting line



Insert the end of the cutting line into the hole.





9

13

Wind the cutting line clockwise.



Lock the cutting line in the slot when not use.











14