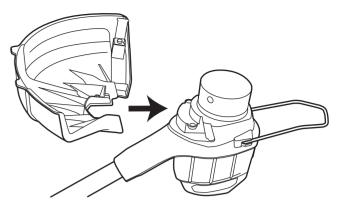

# greenworks

#### **KNOW YOUR MACHINE**

Press

-0

Fix the shaft

# **INSTALLATION**

Attach the edge guide

**40V STRING TRIMMER** 

#### Quick Start Guide

Depending on the model purchased, packaging will contain different accessories and parts. Refer to the package for more details.

## greenworks



Europe www.greenworkstools.eu



USA www.greenworkstools.com



Canada www.greenworkstools.ca









### INSTALLATION

#### Attach the guard

2

5



3

6



#### **INSTALLATION**

#### Install the battery





#### Start/stop the machine



OPERATION





12

# OPERATION

Cutting tips



 $\bigcirc$ 



MAINTENANCE Install the cutting line



Insert the end of the cutting line into the hole.





9

13

Wind the cutting line clockwise.



Lock the cutting line in the slot when not use.











14