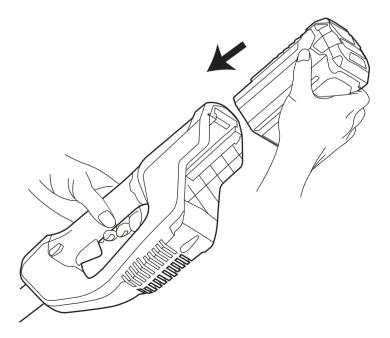

# greenworks

#### **KNOW YOUR MACHINE**

Press

-0

Fix the shaft

# **INSTALLATION**

Attach the edge guide

**40V STRING TRIMMER** 

#### Quick Start Guide

Depending on the model purchased, packaging will contain different accessories and parts. Refer to the package for more details.

## greenworks



Europe www.greenworkstools.eu



USA www.greenworkstools.com



Canada www.greenworkstools.ca









### INSTALLATION

#### Attach the guard

2

5



3

6



#### **INSTALLATION**

#### Install the battery





#### Start/stop the machine



OPERATION





12

# OPERATION

Cutting tips



 $\bigcirc$ 



MAINTENANCE Install the cutting line



Insert the end of the cutting line into the hole.





9

13

Wind the cutting line clockwise.



Lock the cutting line in the slot when not use.











14