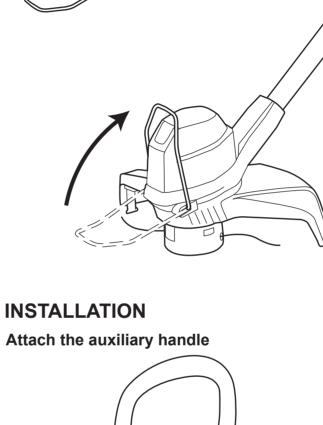

# greenworks

#### **KNOW YOUR MACHINE**

Press

-0

Fix the shaft

# **INSTALLATION**

Attach the edge guide

**40V STRING TRIMMER** 

#### Quick Start Guide

Depending on the model purchased, packaging will contain different accessories and parts. Refer to the package for more details.

## greenworks



Europe www.greenworkstools.eu



USA www.greenworkstools.com



Canada www.greenworkstools.ca









### INSTALLATION

#### Attach the guard

2

5



3

6



#### **INSTALLATION**

#### Install the battery





#### Start/stop the machine



OPERATION





12

# OPERATION

Cutting tips



 $\bigcirc$ 



MAINTENANCE Install the cutting line



Insert the end of the cutting line into the hole.





9

13

Wind the cutting line clockwise.



Lock the cutting line in the slot when not use.











14