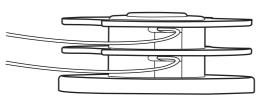

# OPERATION

Cutting tips

 $\bigcirc$ 

MAINTENANCE Install the cutting line

Insert the end of the cutting line into the hole.

9

13

Wind the cutting line clockwise.

Lock the cutting line in the slot when not use.

14