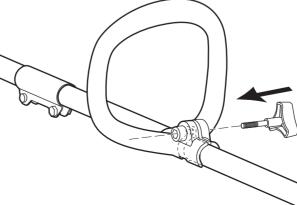

# greenworks

#### **KNOW YOUR MACHINE**

Press

-0

Fix the shaft

# **INSTALLATION**

Attach the edge guide

**40V STRING TRIMMER** 

#### Quick Start Guide

Depending on the model purchased, packaging will contain different accessories and parts. Refer to the package for more details.

## greenworks



Europe www.greenworkstools.eu



USA www.greenworkstools.com



Canada www.greenworkstools.ca









### INSTALLATION

#### Attach the guard

2

5



3

6



#### **INSTALLATION**

#### Install the battery





#### Start/stop the machine



OPERATION





12

# OPERATION

Cutting tips



 $\bigcirc$ 



MAINTENANCE Install the cutting line



Insert the end of the cutting line into the hole.





9

13

Wind the cutting line clockwise.



Lock the cutting line in the slot when not use.











14