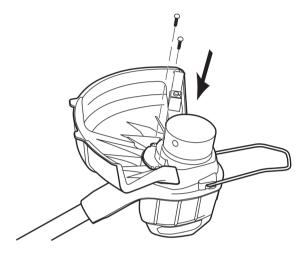

# greenworks

#### **KNOW YOUR MACHINE**

Press

-0

Fix the shaft

# **INSTALLATION**

Attach the edge guide

**40V STRING TRIMMER** 

#### Quick Start Guide

Depending on the model purchased, packaging will contain different accessories and parts. Refer to the package for more details.

## greenworks



Europe www.greenworkstools.eu



USA www.greenworkstools.com



Canada www.greenworkstools.ca









### INSTALLATION

#### Attach the guard

2

5



3

6



#### **INSTALLATION**

#### Install the battery





#### Start/stop the machine



OPERATION





12

# OPERATION

Cutting tips



 $\bigcirc$ 



MAINTENANCE Install the cutting line



Insert the end of the cutting line into the hole.





9

13

Wind the cutting line clockwise.



Lock the cutting line in the slot when not use.











14