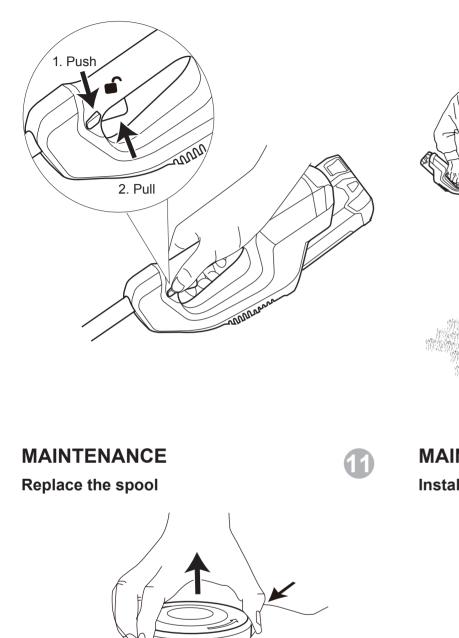

# OPERATION

Cutting tips

 $\bigcirc$ 

MAINTENANCE Install the cutting line

Insert the end of the cutting line into the hole.

9

13

Wind the cutting line clockwise.

Lock the cutting line in the slot when not use.

14