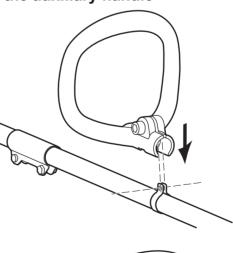

# greenworks

#### **KNOW YOUR MACHINE**

Press

-0

Fix the shaft

# **INSTALLATION**

Attach the edge guide

**40V STRING TRIMMER** 

#### Quick Start Guide

Depending on the model purchased, packaging will contain different accessories and parts. Refer to the package for more details.

## greenworks



Europe www.greenworkstools.eu



USA www.greenworkstools.com



Canada www.greenworkstools.ca









### INSTALLATION

#### Attach the guard

2

5



3

6



#### **INSTALLATION**

#### Install the battery





#### Start/stop the machine



OPERATION





12

# OPERATION

Cutting tips



 $\bigcirc$ 



MAINTENANCE Install the cutting line



Insert the end of the cutting line into the hole.





9

13

Wind the cutting line clockwise.



Lock the cutting line in the slot when not use.











14