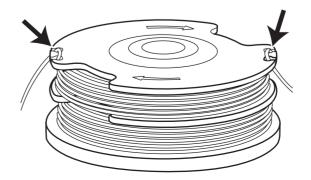

# OPERATION

Cutting tips

 $\bigcirc$ 

MAINTENANCE Install the cutting line

Insert the end of the cutting line into the hole.

9

13

Wind the cutting line clockwise.

Lock the cutting line in the slot when not use.

14