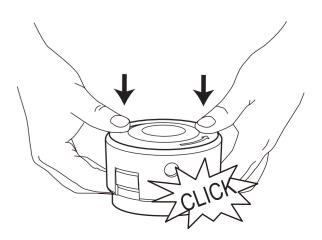

ks

#### **KNOW YOUR MACHINE**

Press

-0

Fix the shaft

# **INSTALLATION**

Attach the edge guide

**40V STRING TRIMMER** 

#### Quick Start Guide

Depending on the model purchased, packaging will contain different accessories and parts. Refer to the package for more details.

## greenworks



Europe www.greenworkstools.eu



USA www.greenworkstools.com



Canada www.greenworkstools.ca









### INSTALLATION

#### Attach the guard

2

5



3

6



#### **INSTALLATION**

#### Install the battery





#### Start/stop the machine



OPERATION





12

# OPERATION

Cutting tips



 $\bigcirc$ 



MAINTENANCE Install the cutting line



Insert the end of the cutting line into the hole.





9

13

Wind the cutting line clockwise.



Lock the cutting line in the slot when not use.











14