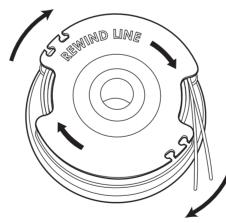

# OPERATION

Cutting tips

 $\bigcirc$ 

MAINTENANCE Install the cutting line

Insert the end of the cutting line into the hole.

9

13

Wind the cutting line clockwise.

Lock the cutting line in the slot when not use.

14