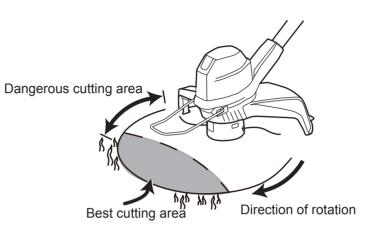

# OPERATION

Cutting tips

 $\bigcirc$ 

MAINTENANCE Install the cutting line

Insert the end of the cutting line into the hole.

9

13

Wind the cutting line clockwise.