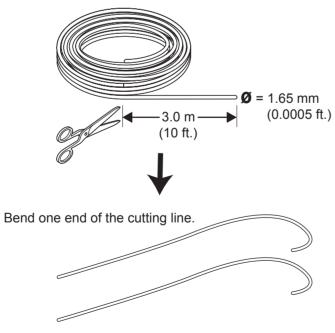

# OPERATION

Cutting tips

 $\bigcirc$ 

MAINTENANCE Install the cutting line

Insert the end of the cutting line into the hole.

9

13

Wind the cutting line clockwise.

Lock the cutting line in the slot when not use.

14