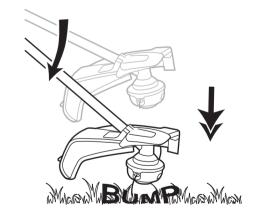

Refer to the package for more details.

# greenworks<sup>\*</sup>



Europe www.greenworkstools.eu



USA www.greenworkstools.com



Canada www.greenworkstools.ca

P0804476-00 Rev B

### **KNOW YOUR MACHINE**



- Trigger Lock-out button
- Upper shaft Carrying ring
- Auxiliary handle
- Coupler
- Lower shaft
  - Guard cap
  - Trimmer head
  - 10. Cut-off blade
  - 11. Guard
  - 12. Cutting blade

## **OPERATION**



Start the machine



**INSTALLATION** 

Attach the guard

Assemble the shaft

# Operation tips



### Attach the auxiliary handle



Attach the shoulder strap



Adjust the length of the cutting line



Adjust the cutting diameter