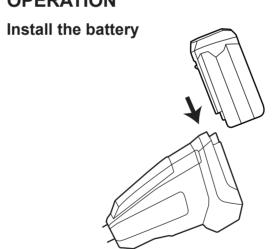

## **OPERATION**

Start the machine

**INSTALLATION** 

Attach the guard

Assemble the shaft