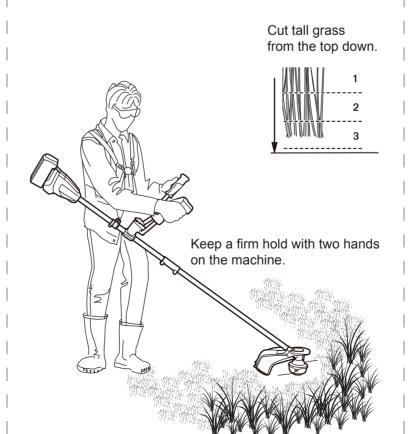

Refer to the package for more details.

# greenworks<sup>\*</sup>



Europe www.greenworkstools.eu



USA www.greenworkstools.com



Canada www.greenworkstools.ca

P0804476-00 Rev B

### **KNOW YOUR MACHINE**



- Trigger Lock-out button
- Upper shaft Carrying ring
- Auxiliary handle
- Coupler
- Lower shaft
  - Guard cap
  - Trimmer head
  - 10. Cut-off blade
  - 11. Guard
  - 12. Cutting blade

## **OPERATION**



Start the machine



**INSTALLATION** 

Attach the guard

Assemble the shaft

# Operation tips



### Attach the auxiliary handle



Attach the shoulder strap



Adjust the length of the cutting line



Adjust the cutting diameter