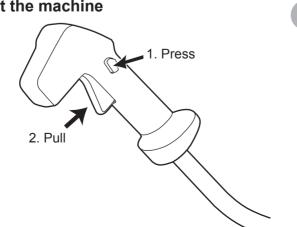

## **OPERATION**

Start the machine

**INSTALLATION** 

Attach the guard

Assemble the shaft