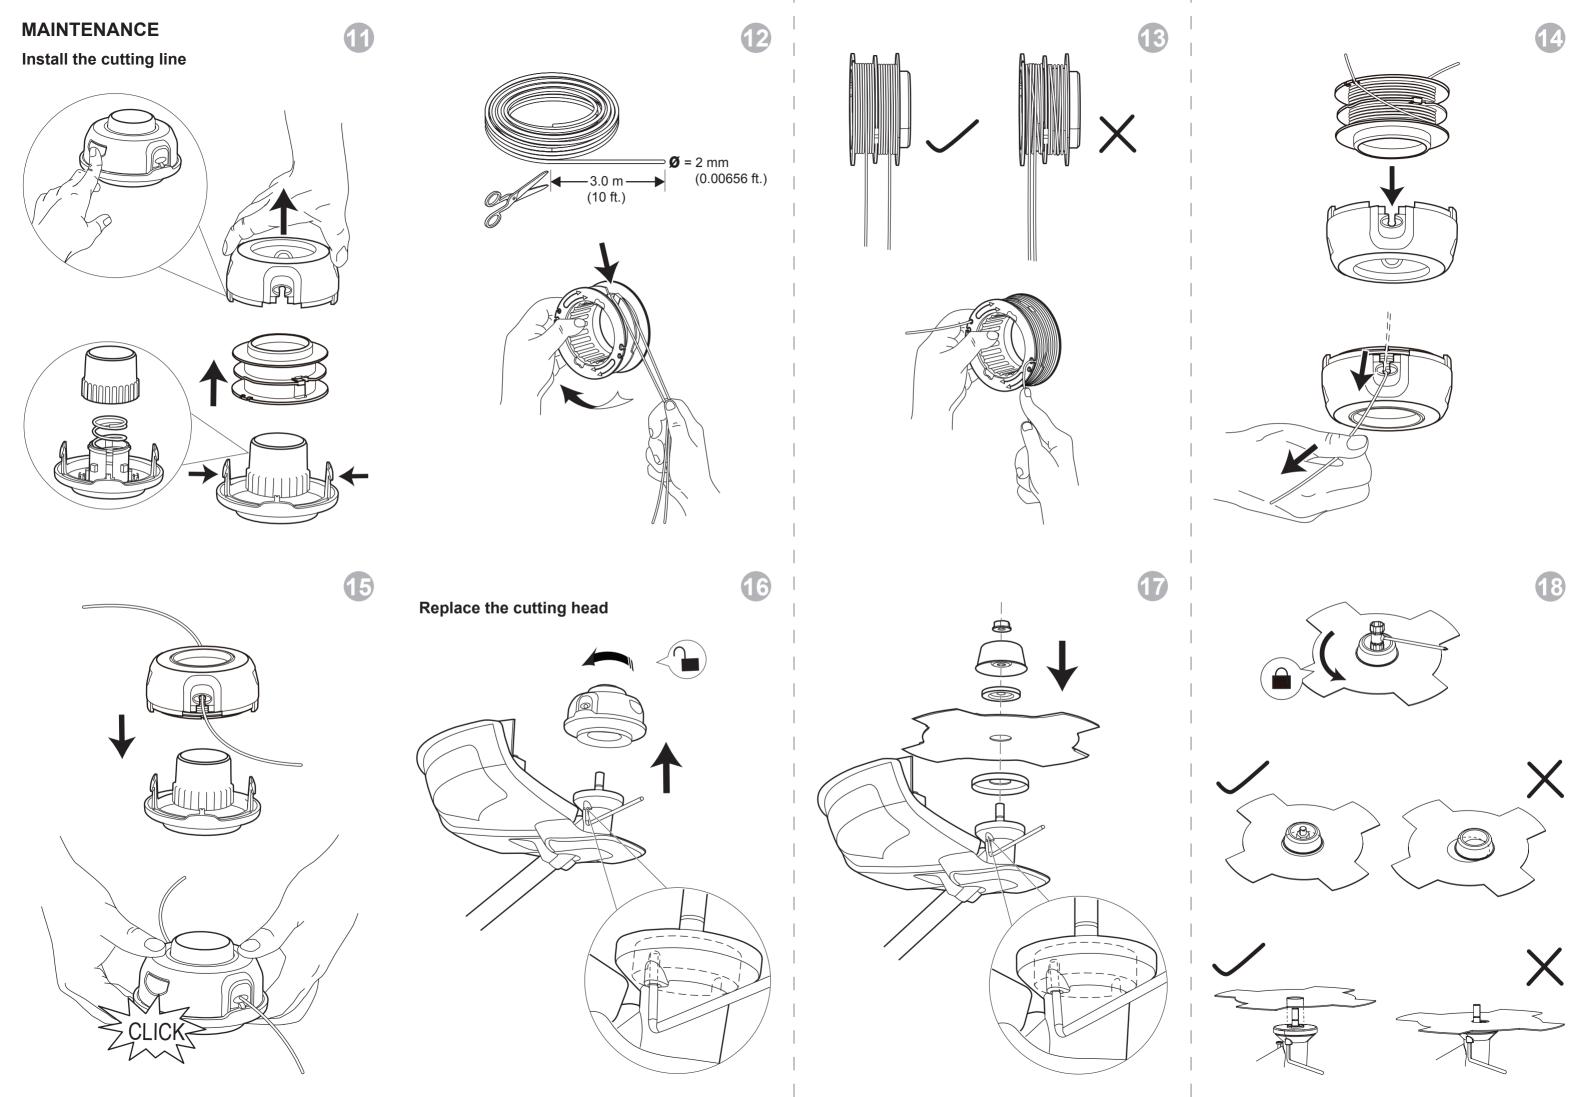

Refer to the package for more details.

# greenworks<sup>\*</sup>



Europe www.greenworkstools.eu



USA www.greenworkstools.com



Canada www.greenworkstools.ca

P0804476-00 Rev B

### **KNOW YOUR MACHINE**



- Trigger Lock-out button
- Upper shaft Carrying ring
- Auxiliary handle
- Coupler
- Lower shaft
  - Guard cap
  - Trimmer head
  - 10. Cut-off blade
  - 11. Guard
  - 12. Cutting blade

## **OPERATION**



Start the machine



**INSTALLATION** 

Attach the guard

Assemble the shaft

# Operation tips



### Attach the auxiliary handle



Attach the shoulder strap



Adjust the length of the cutting line



Adjust the cutting diameter