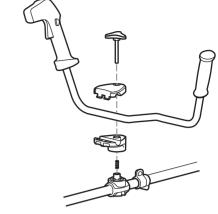

### Attach the auxiliary handle

Attach the shoulder strap

Adjust the length of the cutting line

Adjust the cutting diameter