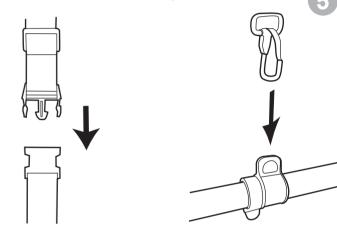

### Attach the auxiliary handle

Attach the shoulder strap

Adjust the length of the cutting line

Adjust the cutting diameter