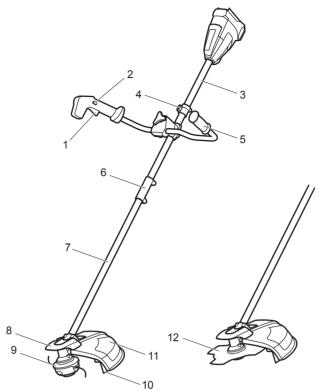

### **KNOW YOUR MACHINE**

- Trigger Lock-out button
- Upper shaft Carrying ring
- Auxiliary handle
- Coupler
- Lower shaft
  - Guard cap
  - Trimmer head
  - 10. Cut-off blade
  - 11. Guard
  - 12. Cutting blade